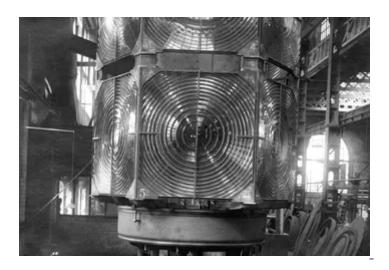

## Historic optic to light up Belfast's maritime heritage

30/06/2017

The Mew Island Lighthouse Optic

An extremely rare lighthouse optic lens is set to light up the city's maritime heritage, thanks to National Lottery players.

The HLF has awarded £332,000 to restore and interpret the former Mew Island Lighthouse Optic and put it on public display in Belfast's Titanic Quarter.

The optic was removed from Mew Island Lighthouse several years ago as the lighting process became automated, and has been without a home ever since. At around 130 years old, weighing 10 tonnes and standing 7 meters tall, it is a unique heritage object of national and international importance with links to our maritime and industrial past.

The Mew Island Lighthouse Optic is a rare hyper radial Fresnel lens. Titanic Foundation

ne seas

The Mew Island lighthouse

|  | e of the city's regeneration and to |  |  |
|--|-------------------------------------|--|--|
|  |                                     |  |  |
|  |                                     |  |  |
|  |                                     |  |  |
|  |                                     |  |  |
|  |                                     |  |  |
|  |                                     |  |  |
|  |                                     |  |  |
|  |                                     |  |  |
|  |                                     |  |  |
|  |                                     |  |  |
|  |                                     |  |  |
|  |                                     |  |  |
|  |                                     |  |  |
|  |                                     |  |  |
|  |                                     |  |  |
|  |                                     |  |  |
|  |                                     |  |  |
|  |                                     |  |  |
|  |                                     |  |  |
|  |                                     |  |  |
|  |                                     |  |  |
|  |                                     |  |  |
|  |                                     |  |  |
|  |                                     |  |  |
|  |                                     |  |  |
|  |                                     |  |  |
|  |                                     |  |  |
|  |                                     |  |  |
|  |                                     |  |  |