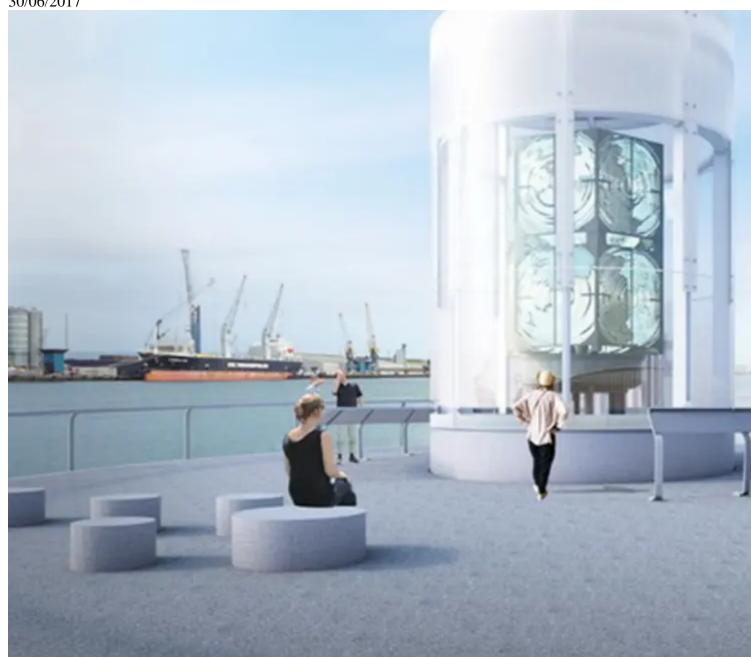

The HLF has awarded £332,000 to restore and interpret the former Mew Island Lighthouse Optic and put it on public display in Belfast's Titanic Quarter.

The optic was removed from Mew Island Lighthouse several years ago as the lighting process became automated, and has been without a home ever since. At around 130 years old, weighing 10 tonnes and standing 7 meters tall, it is a unique heritage object of national and international importance with links to our maritime and industrial past.

[quote= Paul Mullan, Head of HLF Northern Ireland] "It is with thanks to National Lottery players that this very rare and hugely significant artefact can be saved." [/quote]

The new project from Titanic Foundation Limited will see the optic given a new role as an iconic attraction which brings to life the story of lighthouses, their technological developments, their light-keepers and their role in the maritime and industrial history of Belfast and beyond. The optic will be displayed in a fully rotational curved glass structure in its new location on the Titanic Walkway, which is currently being developed to connect Titanic & Olympic Slipways and Alexandra Dock.

Announcing the award, Head of HLF Northern Ireland, Paul Mullan, said: "It is with thanks to National Lottery players that this very rare and hugely significant artefact can be saved and given new purpose for generations to come. Following its restoration the optic will act as a beacon to visitors and adds to the wealth of maritime heritage attractions on offer in the Titanic Quarter, and we are delighted to be involved."