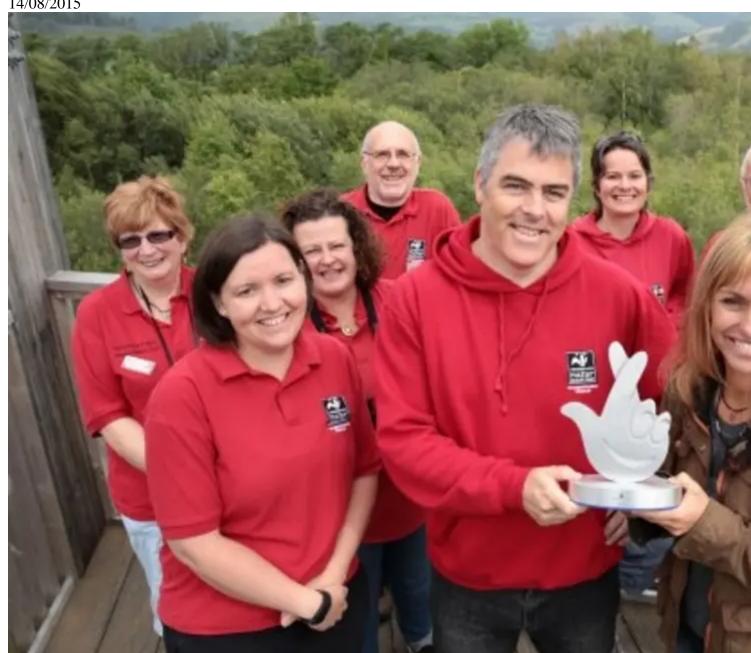

## Dyfi Osprey named best environment project in the UK

14/08/2015

Wildlife expert and TV personality Michaela Strachan surprises staff and volunteers at the Cors Dyfi nature reserve with National Lottery trophy.

The Cors Dyfi nature reserve near Machynlleth has today been awarded a National Lottery Awards trophy, after receiving over 10,000 votes in the annual search for the UK's favourite Lottery-funded projects.

Manager of the Dyfi Osprey Project, Emyr Evans, explains what winning the award means to his team: "It's a testament to the hard work and belief of our staff, volunteers, and our many supporters.

"Lottery money delivered through HLF in Wales allowed us to design and build an observatory for everyone, where families can come and ask questions, where teachers and pupils can learn about the environment, where older people can enjoy nature, and where the community can volunteer and help communicate with visitors - there isn't a building anywhere in Britain like it."