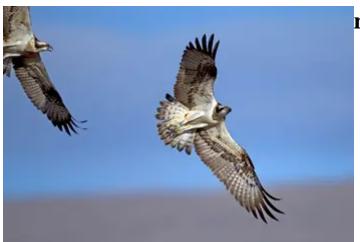

The project at the 360 Observatory was supported by the Heritage Lottery Fund (HLF), and was the only Welsh project competing against six others from across the UK.

Nestled in the middle of a remote wetland, the innovative 360 Observatory allows visitors a fantastic panoramic view of a rich mix of wildlife – in particular the rare ospreys. High definition cameras offer a unique 'nest-eye view' of the birds up close, which last month caught the pair's chicks flying the nest for the first time, which you can see for yourself on the Dyfi Osprey Project website.