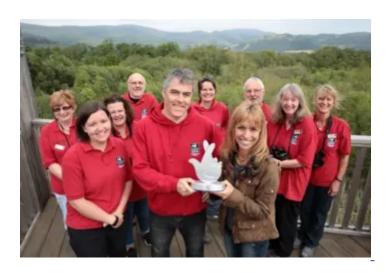

## Dyfi Osprey named best environment project in the UK

14/08/2015

Wildlife expert and TV personality Michaela Strachan surprises staff and volunteers at the Cors Dyfi nature reserve with National Lottery trophy.

The Cors Dyfi nature reserve near Machynlleth has today been awarded a National Lottery Awards trophy, after receiving over 10,000 votes in the annual search for the UK's favourite Lottery-funded projects.

Manager of the Dyfi Osprey Project, Emyr Evans, explains what winning the award means to his team: "It's a testament to the hard work and belief of our staff, volunteers, and our many supporters.

"Lottery money delivered through HLF in Wales allowed us to design and build an observatory for everyone, where families can come and ask questions, where teachers and pupils can learn about the environment, where older people can enjoy nature, and where the community can volunteer and help communicate with visitors - there isn't a building anywhere in Britain like it."